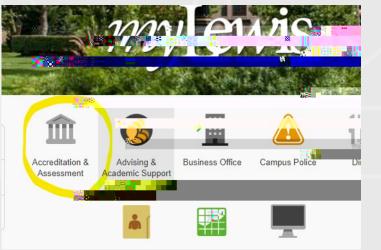

## Logging into Student Learning & Licensure

- Single Sign On in myLevPiortal
- Log into yourmyLewisPortal
- Accreditation & Assessment tab
- Watermark Tool
- Student Learning & Licensure

| A DAY, MANY COMPANY, MANY | the second s |  |
|---------------------------|----------------------------------------------------------------------------------------------------------------|--|
|                           |                                                                                                                |  |
|                           |                                                                                                                |  |
|                           |                                                                                                                |  |
|                           |                                                                                                                |  |
|                           |                                                                                                                |  |
|                           |                                                                                                                |  |
|                           |                                                                                                                |  |
|                           |                                                                                                                |  |
|                           |                                                                                                                |  |
|                           |                                                                                                                |  |
|                           |                                                                                                                |  |
|                           |                                                                                                                |  |
|                           |                                                                                                                |  |
|                           |                                                                                                                |  |
|                           |                                                                                                                |  |
|                           |                                                                                                                |  |
|                           |                                                                                                                |  |
|                           |                                                                                                                |  |
|                           |                                                                                                                |  |
|                           |                                                                                                                |  |
|                           |                                                                                                                |  |
|                           |                                                                                                                |  |
|                           |                                                                                                                |  |
|                           |                                                                                                                |  |
|                           |                                                                                                                |  |
|                           |                                                                                                                |  |
|                           |                                                                                                                |  |
|                           |                                                                                                                |  |
|                           |                                                                                                                |  |
|                           |                                                                                                                |  |
|                           |                                                                                                                |  |
|                           |                                                                                                                |  |
|                           |                                                                                                                |  |
|                           |                                                                                                                |  |
|                           |                                                                                                                |  |